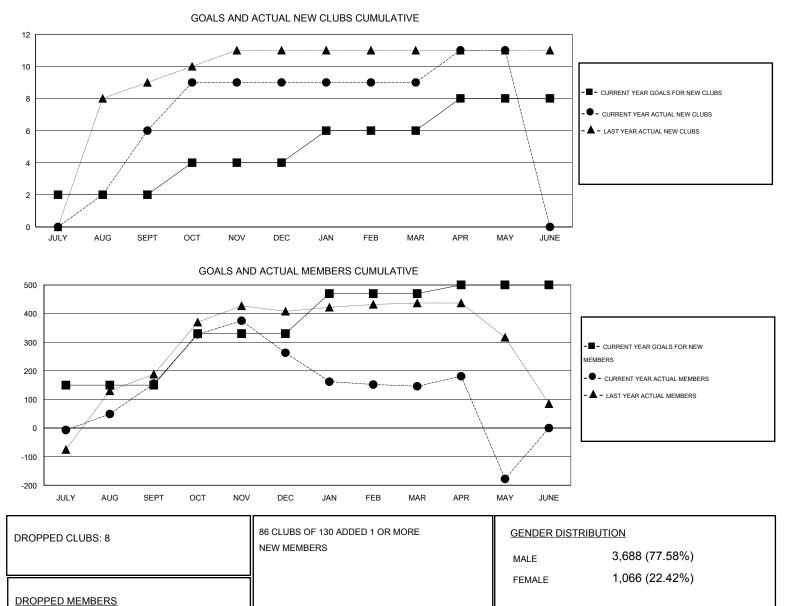

## GMT: KAMLESH JAIN

| LOCATION INDIA |
|----------------|
|----------------|

| Clubs                 |                  |           |                  |                  | Members               |                    |                                     |                    |                  |
|-----------------------|------------------|-----------|------------------|------------------|-----------------------|--------------------|-------------------------------------|--------------------|------------------|
| RESULTS FOR 2014-2015 |                  |           |                  |                  | RESULTS FOR 2014-2015 |                    |                                     |                    |                  |
| QUARTER               | NEW CLUB<br>GOAL | NEW CLUBS | DROPPED<br>CLUBS | NET<br>GAIN/LOSS | QUARTER               | NEW MEMBER<br>GOAL | CHARTER AND<br>NEW MEMBERS<br>ADDED | DROPPED<br>MEMBERS | NET<br>GAIN/LOSS |
| JULY/AUG/SEPT         | 2                | 6         | 1                | 5                | JULY/AUG/SEPT         | 150                | 295                                 | 140                | 155              |
| OCT/NOV/DEC           | 2                | 3         | 3                | 0                | OCT/NOV/DEC           | 180                | 278                                 | 170                | 108              |
| JAN/FEB/MAR           | 2                | 0         | 4                | -4               | JAN/FEB/MAR           | 140                | 98                                  | 215                | -117             |
| APR/MAY/JUNE          | 2                | 2         | 0                | 2                | APR/MAY/JUNE          | 30                 | 129                                 | 453                | -324             |